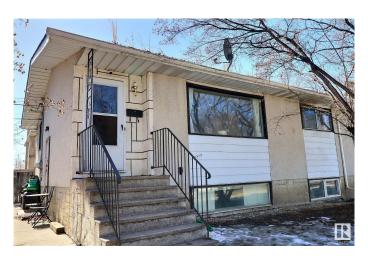

### \$288,000

4 Bedroom, 2.00 Bathroom, 858 sqft Single Family on 0.00 Acres

Calder, Edmonton, AB

Second Kitchen ,Double Detached Garage . Excellent property with long term tenant . Two Bedrooms , Four piece bathroom up & two Bedrooms , Four piece bathroom down .Separate Entrance . Double Detached Garage . Long Term Tenant would like to stay .

## **Essential Information**

MLS® # E4430611 Price \$288,000

Bedrooms 4

Bathrooms 2.00

Full Baths 2

Square Footage 858

Acres 0.00

Year Built 1972

Type Single Family

Sub-Type Half Duplex

Style Bi-Level

Status Active