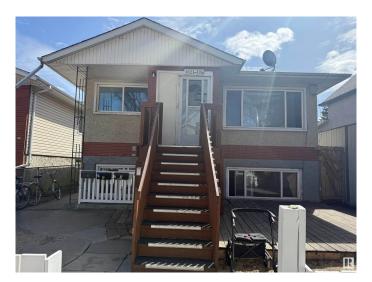

# \$449,000 - 9521 110a Avenue, Edmonton

MLS® #E4430925

## \$449.000

7 Bedroom, 4.00 Bathroom, 1,608 sqft Single Family on 0.00 Acres

Mccauley, Edmonton, AB

Excellent Investment opportunity. Up and Down duplex with 4 SEPARATE suites. Each suite has its own entrance and their own electrical panel. Convenient central location close to downtown. Shingles are 2021. 2 Newer high efficiency furnaces, sump pump, windows and hot water tank. All the suites are already rented and bringing in cash flow. Total of 7 bedrooms, 4 kitchens, 4 bathrooms, 4 separate entrances, 4 fridges, 4 stoves and coined washer and dryer. Main floor has 2 bedroom suites, the lower level has a 2 bedroom suite and a 1 bedroom suite. Fantastic revenue! Close to all amenities including public transportation, wonderful restaurants and shopping. Come and see for yourself!

## **Community Information**

Address 9521 110a Avenue

Area Edmonton
Subdivision Mccauley
City Edmonton
County ALBERTA

Province AB

Postal Code T5H 1J7