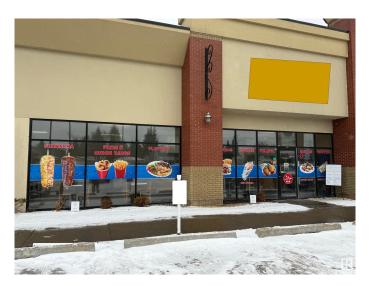

#### \$275,000

0 Bedroom, 0.00 Bathroom, Business on 0.00 Acres

Allendale, Edmonton, AB

This Donair & Kebab is a popular Middle Eastern eatery located on South Side of Edmonton. They offer a diverse menu featuring donairs, shawarma wraps, kebabs, burgers, poutine, rice bowls, and breakfast options like eggs, omelettes, and pancakes.