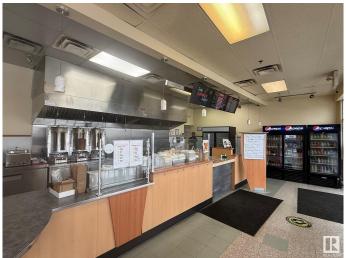

#### \$275,000

0 Bedroom, 0.00 Bathroom, Business on 0.00 Acres

Allendale, Edmonton, AB

This Donair & Kebab is a popular Middle Eastern eatery located on South Side of Edmonton. They offer a diverse menu featuring donairs, shawarma wraps, kebabs, burgers, poutine, rice bowls, and breakfast options like eggs, omelettes, and pancakes.