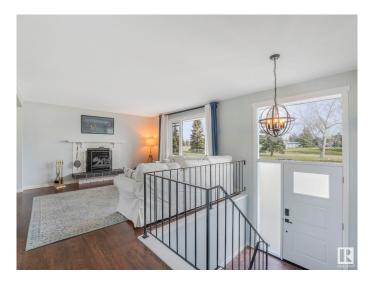

### \$384,900

3 Bedroom, 1.00 Bathroom, 1,099 sqft Single Family on 0.00 Acres

York, Edmonton, AB

GREAT LOCATION across from York Park for this 1100 sq. ft. Bi-level. Many renovations have been completed over the past few years. Original Hardwood floors refinished, New Windows, New Front and Back Door, New Paint, New Baseboards, New Deck, New Lighting. Gas Stove in the Kitchen and all of the other appliances are included. Fireplace includes the unique fireplace screen. Basement is partially finished with a large recreation room with a Retro style built in bar, Workshop and Laundry Room. Double off street parking in the backyard that could be used as a future garage site.

# **Essential Information**

MLS® # E4431971 Price \$384,900

Bedrooms 3 Bathrooms 1.00

Square Footage 1,099 Acres 0.00

Year Built 1964

Type Single Family

Sub-Type Detached Single Family

Style Bi-Level

#### **Amenities**

Amenities Off Street Parking, On Street Parking, Deck, Fire Pit, Hot Water Natural

Gas

Parking 2 Outdoor Stalls, See Remarks

Interior

Appliances Dishwasher-Built-In, Dryer, Fan-Ceiling, Freezer, Oven-Microwave,

Refrigerator, Storage Shed, Stove-Gas, Washer

Heating Forced Air-1, Natural Gas

Fireplace Yes

Fireplaces Brick Facing, Mantel

Stories 2

Has Basement Yes

Basement Full, Partially Finished