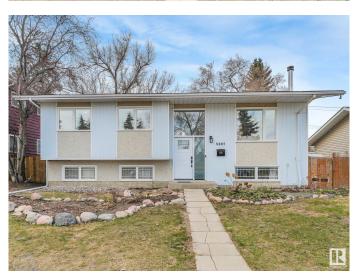

### \$384,900

3 Bedroom, 1.00 Bathroom, 1,099 sqft Single Family on 0.00 Acres

York, Edmonton, AB

GREAT LOCATION across from York Park for this 1100 sq. ft. Bi-level. Many renovations have been completed over the past few years. Original Hardwood floors refinished, New Windows, New Front and Back Door, New Paint, New Baseboards, New Deck, New Lighting. Gas Stove in the Kitchen and all of the other appliances are included. Fireplace includes the unique fireplace screen. Basement is partially finished with a large recreation room with a Retro style built in bar, Workshop and Laundry Room. Double off street parking in the backyard that could be used as a future garage site.

## **Exterior**

Exterior Wood, Stucco

Exterior Features Back Lane, Fenced, Landscaped, Park/Reserve, Schools, Shopping

Nearby

Roof Asphalt Shingles

Construction Wood, Stucco

Foundation Concrete Perimeter