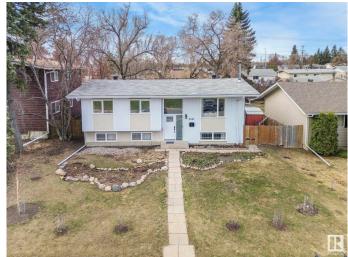

### \$384,900

3 Bedroom, 1.00 Bathroom, 1,099 sqft Single Family on 0.00 Acres

York, Edmonton, AB

GREAT LOCATION across from York Park for this 1100 sq. ft. Bi-level. Many renovations have been completed over the past few years. Original Hardwood floors refinished, New Windows, New Front and Back Door, New Paint, New Baseboards, New Deck, New Lighting. Gas Stove in the Kitchen and all of the other appliances are included. Fireplace includes the unique fireplace screen. Basement is partially finished with a large recreation room with a Retro style built in bar, Workshop and Laundry Room. Double off street parking in the backyard that could be used as a future garage site.

## **Exterior**

Exterior Wood, Stucco

Exterior Features Back Lane, Fenced, Landscaped, Park/Reserve, Schools, Shopping

Nearby

Roof Asphalt Shingles

Construction Wood, Stucco

Foundation Concrete Perimeter