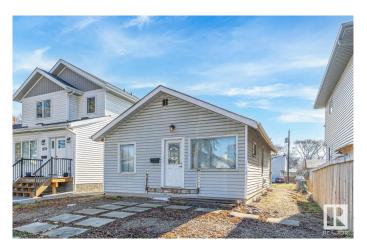

### \$225,000

2 Bedroom, 1.00 Bathroom, 779 sqft Single Family on 0.00 Acres

Calder, Edmonton, AB

Seller financing available! Looking for a project? This home has the bare bones to start your renovation project for a flip, rent out or live in. Seller has stripped down most of the interior to leave a blank slate for your finishing. Home also has a full basement to develop with separate entrance for future suite potential. Thousands of dollars have been put in to the property including a complete regrade of the lot for proper slope around the home. Weeping tile along 3 sides of the home and membrane around the some of the exterior foundation has also been installed. Window wells, wiring, new subloor etc. The lot is extra deep (32x142) perfect for an infill and investment opportunity. New home? Want a detached rear garage with garage suite? Lots of future potential. There are numerous infills on the street, close to schools, off leash dog park, transportation and all amenities.

#### **Essential Information**

MLS® # E4432305

Price \$225,000

Bedrooms 2

Bathrooms 1.00

Full Baths 1

Square Footage 779

Acres 0.00 Year Built 1923

Type Single Family

Sub-Type Detached Single Family

Style Bungalow Status Active