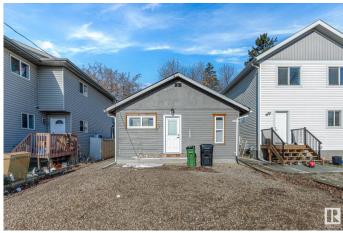

### \$225,000

2 Bedroom, 1.00 Bathroom, 779 sqft Single Family on 0.00 Acres

Calder, Edmonton, AB

Seller financing available! Looking for a project? This home has the bare bones to start your renovation project for a flip, rent out or live in. Seller has stripped down most of the interior to leave a blank slate for your finishing. Home also has a full basement to develop with separate entrance for future suite potential. Thousands of dollars have been put in to the property including a complete regrade of the lot for proper slope around the home. Weeping tile along 3 sides of the home and membrane around the some of the exterior foundation has also been installed. Window wells, wiring, new subloor etc. The lot is extra deep (32x142) perfect for an infill and investment opportunity. New home? Want a detached rear garage with garage suite? Lots of future potential. There are numerous infills on the street, close to schools, off leash dog park, transportation and all amenities.

#### **Exterior**

Exterior Wood, Vinyl

Exterior Features Back Lane, Flat Site, Playground Nearby, Public Transportation, Schools

Roof Asphalt Shingles

Construction Wood, Vinyl

Foundation Concrete Perimeter