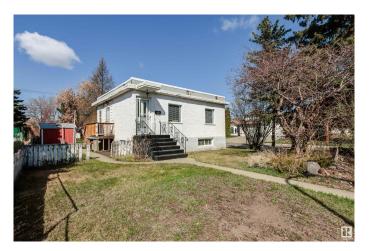

#### \$238,000

3 Bedroom, 1.00 Bathroom, 639 sqft Single Family on 0.00 Acres

Beacon Heights, Edmonton, AB

Why live in a condo when you can have a house? Welcome to a quiet corner lot in Beacon Heights. This 638 sqft, raised bungalow, sitting on a massive 50x124 lot offers the perfect opportunity for the developer and young professionals alike. With a smaller place it's crucial to make the most of it. This home has that done in spades. Walking in you will love the fresh bright feel of the renovated main floor featuring vinyl plank flooring throughout. Into the kitchen you will love everything from the subway tile back splash, the 2 tone cabinetry, white cabinets and the stainless appliances with gas stove. The large primary bedroom, and smaller bedroom / office close by give you the space you need. A beautiful 4 piece bathroom complete this level. Down to the basement with a rec room, bedroom and laundry, it's time to build your own sweat equity. With Beacon Heights school and parks an easy walk away, close to Yellowhead, and the River Valley, Don't let this opportunity pass you by!!

### Amenities

| Amenities<br>Parking Spaces<br>Parking | Hot Water Natural Gas, Storage-In-Suite<br>2<br>2 Outdoor Stalls                                                                                                 |
|----------------------------------------|------------------------------------------------------------------------------------------------------------------------------------------------------------------|
| Interior                               |                                                                                                                                                                  |
| Appliances                             | Dishwasher-Built-In, Dryer, Microwave Hood Fan, Refrigerator, Storage Shed, Stove-Gas, Washer, Window Coverings                                                  |
| Heating                                | Forced Air-1, Natural Gas                                                                                                                                        |
| Stories                                | 2                                                                                                                                                                |
| Has Basement                           | Yes                                                                                                                                                              |
| Basement                               | Full, Partially Finished                                                                                                                                         |
| Exterior                               |                                                                                                                                                                  |
| Exterior                               | Wood, Stucco                                                                                                                                                     |
| Exterior Features                      | Back Lane, Corner Lot, Cul-De-Sac, Golf Nearby, Landscaped, No<br>Through Road, Playground Nearby, Public Transportation, Schools,<br>Shopping Nearby, Treed Lot |
| Roof                                   | Tar & Gravel                                                                                                                                                     |
| Construction                           | Wood, Stucco                                                                                                                                                     |