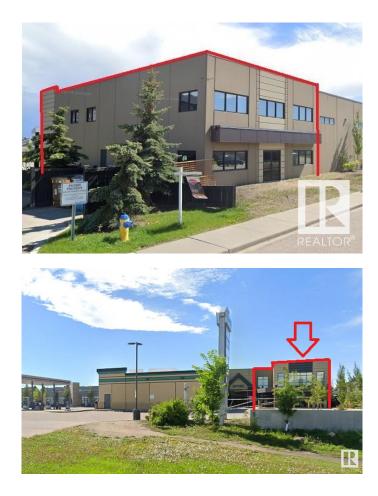

#### \$719,000

0 Bedroom, 0.00 Bathroom, Business on 0.00 Acres

Hollick-Kenyon, Edmonton, AB

Brand New Daycare Opportunity located in Hollick Kenyon. Surrounded by high density residential and a short walk from Dr. Donald Massey School which is a K-9 institution. Approved from the City of Edmonton for 129 kids. The space is 6370 square feet across two levels. This center features large room sizes and adequate washrooms. One dedicated hand wash station per room. Center boasts high end commercial grade finishings which will ensure durability, two kitchens/staff rooms (one per level). There is a large playground space which is already fenced and prepped for finishes. Purchase price is for tenant improvements only and is on a Ten year Lease term.