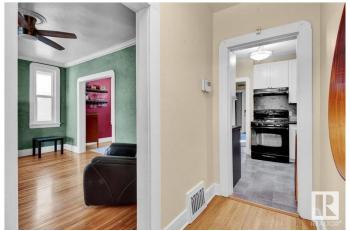

# \$250,000

3 Bedroom, 2.00 Bathroom, 854 sqft Single Family on 0.00 Acres

Parkdale (Edmonton), Edmonton, AB

Charming character home in a convenient central location close to downtown and LRT. Attractive curb appeal with red clinker brick. Cozy interior with hardwood flooring, crown moldings and fireplace. Huge primary bedroom with walk in closet. Updated main bathroom. Updated efficient kitchen with gas stove. Basement is finished with a second full bathroom, large family room and 2 potential bedrooms. For more details please visit the REALTOR's® Website.

#### Interior

Appliances Dishwasher-Built-In, Dryer, Refrigerator, Stove-Gas, Washer

Heating Forced Air-1, Natural Gas

Stories 2

Has Basement Yes

Basement Full, Finished