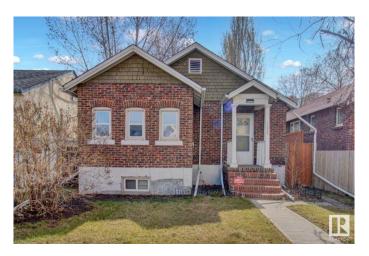

# \$250,000

3 Bedroom, 2.00 Bathroom, 854 sqft Single Family on 0.00 Acres

Parkdale (Edmonton), Edmonton, AB

Charming character home in a convenient central location close to downtown and LRT. Attractive curb appeal with red clinker brick. Cozy interior with hardwood flooring, crown moldings and fireplace. Huge primary bedroom with walk in closet. Updated main bathroom. Updated efficient kitchen with gas stove. Basement is finished with a second full bathroom, large family room and 2 potential bedrooms. For more details please visit the REALTOR's® Website.

#### Interior

Appliances Dishwasher-Built-In, Dryer, Refrigerator, Stove-Gas, Washer

Heating Forced Air-1, Natural Gas

Stories 2

Has Basement Yes

Basement Full, Finished