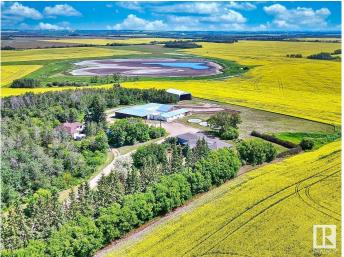

#### \$3,699,500

0 Bedroom, 0.00 Bathroom, Single Family on 147.00 Acres

Edmonton Energy And Technology Park, Edmonton, AB

147.68 ACRES (+/-) located in the heart of the Edmonton Energy and Technology Park (strategically positioned to become one of North Americaâ€<sup>™</sup>s premier eco-industrial areas) this property is listed at \$25,000.00 per acre. This prime land on pavement is priced for value. Located to take advantage of all transportation corridors: HWY 16, HWY 37 and the Anthony Henday. This property will be at the heart of future development. Great investment for the future. Currently zoned Agricultural.

## Exterior

Exterior Features Flat Site, See Remarks