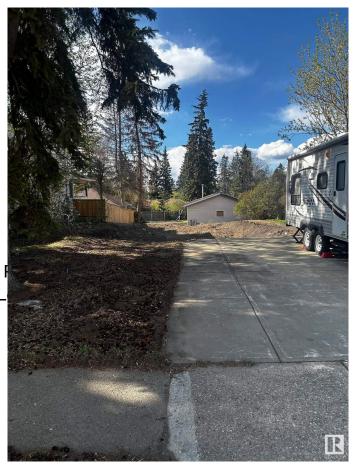

## \$428,000

0 Bedroom, 0.00 Bathroom, Single Family on 0.00 Acres

Braeside, St. Albert, AB

Build Your Dream Home in a Thriving Community Unlock the opportunity to create your perfect living space on this generous, full-sized lot located in the sought-after Braeside area. Key Features: Ample Size: A sizable 50 feet by 150 feet lot, providing plenty of room for a custom-designed home, landscaping, and outdoor amenities. Triple Car Garage Included: Comes with a pre-installed triple car garage, offering secure parking and additional storage options. Prime Location: Situated in a highly desirable community known for its excellent schools, parks, and easy access to local amenities and transportation. Cleared and Ready: start building right away! Braeside is renowned for its friendly neighborhood vibe, beautiful surroundings, and close to proximity to downtown.

# **Community Information**

Address 17 Belmont Drive

Area St. Albert
Subdivision Braeside
City St. Albert
County ALBERTA

Province AB

Postal Code T8N 0C4

**Exterior** 

Exterior Features Back Lane, Landscaped,

Nearby, Sloping Lot, Treed L