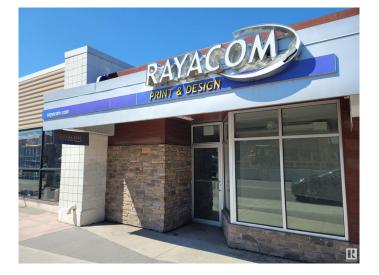

# \$1,200,000 - 15216 Stony Plain Road, Edmonton

MLS® #E4434700

### \$1,200,000

0 Bedroom, 0.00 Bathroom, Retail on 0.00 Acres

Canora, Edmonton, AB

Great Investment property along Stony Plain Road. Excellent ROI. Building is 3 bays, 2 of which are fully leased to long term tenants and the 3rd is available for owner/operator business or to be leased out to any business. Triple Net Leases in place with additional income potential. Building has had recent renovations including roof, HVAC, and Facade. 15216/18/20 - Stony Plain Road