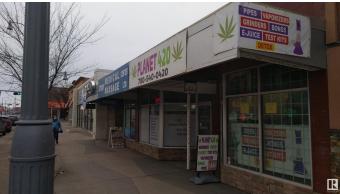

# \$1,200,000 - 15216 Stony Plain Road, Edmonton

MLS® #E4434700

### \$1,200,000

0 Bedroom, 0.00 Bathroom, Retail on 0.00 Acres

Canora, Edmonton, AB

Great Investment property along Stony Plain Road. Excellent ROI. Building is 3 bays, 2 of which are fully leased to long term tenants and the 3rd is available for owner/operator business or to be leased out to any business. Triple Net Leases in place with additional income potential. Building has had recent renovations including roof, HVAC, and Facade. 15216/18/20 - Stony Plain Road