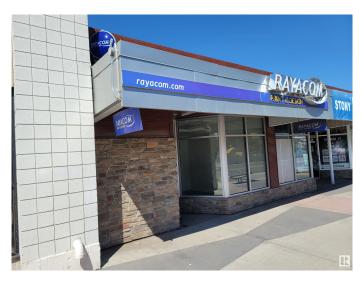

# \$1,200,000 - 15216 Stony Plain Road, Edmonton

MLS® #E4434700

### \$1,200,000

0 Bedroom, 0.00 Bathroom, Retail on 0.00 Acres

Canora, Edmonton, AB

Great Investment property along Stony Plain Road. Excellent ROI. Building is 3 bays, 2 of which are fully leased to long term tenants and the 3rd is available for owner/operator business or to be leased out to any business. Triple Net Leases in place with additional income potential. Building has had recent renovations including roof, HVAC, and Facade. 15216/18/20 - Stony Plain Road