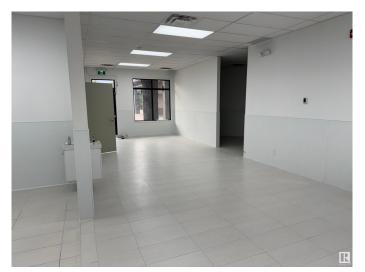

## \$429,000

0 Bedroom, 0.00 Bathroom, Business on 0.00 Acres

Webber Greens, Edmonton, AB

Brand New Daycare opportunity in Lewis Estates. Approved from the City Of Edmonton for 50 kids. Construction of interior improvements scheduled to be completed by first week of June. Lots of density in this busy and growing part of the city. Plenty of time to set up and open by September. Sale is for Tenant Improvements Only, Licencing will be the operators resposibility