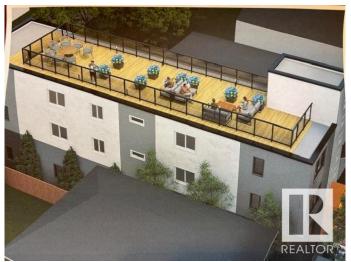

## \$615,000

4 Bedroom, 2.00 Bathroom, 879 sqft Single Family on 0.00 Acres

Garneau, Edmonton, AB

Great location in Garneau! You have a chance for great investment development in GARNEU Community. This property offers an excellent opportunity for both immediate rental income and In-fill development. It is zoned for 10 units(may go upto 17 units). Located minutes away from university of Alberta and situated next to shopping areas of WHYTE AVENUE (82 Ave). It combines an unbeatable location with long-term potential. Various renovation for the last many years. This home features 3 bedroom on main and one bedroom in the basement. Single detached garage.