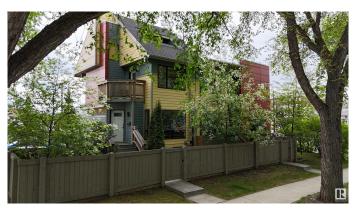

#### \$824,000

6 Bedroom, 5.00 Bathroom, 2,758 sqft Single Family on 0.00 Acres

Westmount, Edmonton, AB

Discover this exceptional 2012-built triplex, perfectly situated just one block from the vibrant 124th Street in downtown Edmonton. Nestled in a highly walkable neighborhood, this property offers unparalleled access to public transit, trendy restaurants, and boutique shops. With its sleek Hardie board siding, stucco exterior, and striking architectural design, the triplex blends seamlessly with the charm of the tree-lined streets in this sought-after area. Each suite comes with 2 bedrooms. Fully occupied with a history of zero vacancies, this property is a proven income-generator, thanks to its prime location and well-designed layout. Each unit features a spacious full basement, in-suite laundry, and access to a private parking pad, ensuring tenant comfort and long-term appeal. Don't miss this rare opportunity to own a turnkey investment property

## **Community Information**

Address 12430 105 Avenue

Area Edmonton
Subdivision Westmount
City Edmonton
County ALBERTA

Province AB

Postal Code T5N 0Y6

#### **Exterior**

Exterior Wood, Vinyl, Hardie Board Siding

Exterior Features Corner Lot, Fenced, Playground Nearby, Shopping Nearby, Treed Lot

Roof Asphalt Shingles

Construction Wood, Vinyl, Hardie Board Siding