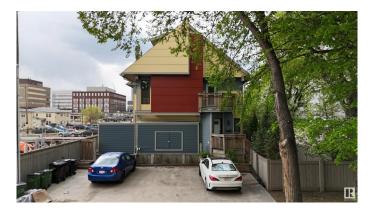

#### \$824,000

6 Bedroom, 5.00 Bathroom, 2,758 sqft Single Family on 0.00 Acres

Westmount, Edmonton, AB

Discover this exceptional 2012-built triplex, perfectly situated just one block from the vibrant 124th Street in downtown Edmonton. Nestled in a highly walkable neighborhood, this property offers unparalleled access to public transit, trendy restaurants, and boutique shops. With its sleek Hardie board siding, stucco exterior, and striking architectural design, the triplex blends seamlessly with the charm of the tree-lined streets in this sought-after area. Each suite comes with 2 bedrooms. Fully occupied with a history of zero vacancies, this property is a proven income-generator, thanks to its prime location and well-designed layout. Each unit features a spacious full basement, in-suite laundry, and access to a private parking pad, ensuring tenant comfort and long-term appeal. Don't miss this rare opportunity to own a turnkey investment property

#### **Amenities**

Amenities Deck Parking Stall

#### **Exterior**

Exterior Wood, Vinyl, Hardie Board Siding

Exterior Features Corner Lot, Fenced, Playground Nearby, Shopping Nearby, Treed Lot

Roof Asphalt Shingles

Construction Wood, Vinyl, Hardie Board Siding