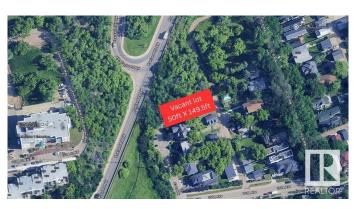

#### \$449,000

0 Bedroom, 0.00 Bathroom, Single Family on 0.00 Acres

Riverdale, Edmonton, AB

LOCATION, LOCATION, LOCATION! RARE **OPPORTUNITY!** A rare chance to own a 50X150 FT WALK-OUT LOT in one of the most DESIRABLE LOCATIONs in RIVERDALE – a community celebrated for its character and unbeatable access to local conveniences. With approximately 7500 SQ FT of space, this WALKOUT LOT presents NUMEROUS DEVELOPMENT **OPPORTUNITIES.** Build your dream project in a TOP-TIER LOCATION just moments from SCHOOLS, the SCENIC RIVER VALLEY TRAILS, DAWSON PARK, DOWNTOWN, GOLF COURSES, SHOPPING, TRANSIT OPTIONS, and PLAYGROUNDS. Development must comply with the MATURE NEIGHBOURHOOD OVERLAY, RF2 ZONING (LOW DENSITY INFILL), and the RIVERDALE AREA REDEVELOPMENT PLAN (ARP).