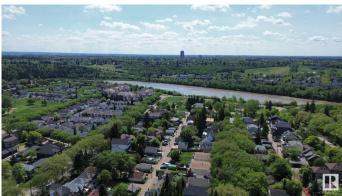

#### \$449,000

0 Bedroom, 0.00 Bathroom, Single Family on 0.00 Acres

Riverdale, Edmonton, AB

LOCATION, LOCATION, LOCATION! RARE **OPPORTUNITY!** A rare chance to own a 50X150 FT WALK-OUT LOT in one of the most DESIRABLE LOCATIONs in RIVERDALE – a community celebrated for its character and unbeatable access to local conveniences. With approximately 7500 SQ FT of space, this WALKOUT LOT presents NUMEROUS DEVELOPMENT **OPPORTUNITIES.** Build your dream project in a TOP-TIER LOCATION just moments from SCHOOLS, the SCENIC RIVER VALLEY TRAILS, DAWSON PARK, DOWNTOWN, GOLF COURSES, SHOPPING, TRANSIT OPTIONS, and PLAYGROUNDS. Development must comply with the MATURE NEIGHBOURHOOD OVERLAY, RF2 ZONING (LOW DENSITY INFILL), and the RIVERDALE AREA REDEVELOPMENT PLAN (ARP).

#### Exterior

Exterior Features No Through Road, Park/Reserve, Picnic Area, Playground Nearby, Public Transportation, Ravine View, River Valley View, River View, Schools, Shopping Nearby, Sloping Lot, View City, View Downtown, See Remarks