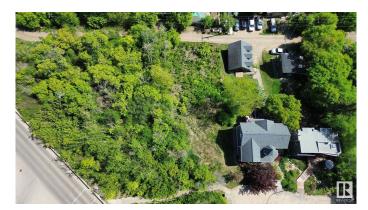

#### \$449,000

0 Bedroom, 0.00 Bathroom, Single Family on 0.00 Acres

Riverdale, Edmonton, AB

LOCATION, LOCATION, LOCATION! RARE **OPPORTUNITY!** A rare chance to own a 50X150 FT WALK-OUT LOT in one of the most DESIRABLE LOCATIONs in RIVERDALE – a community celebrated for its character and unbeatable access to local conveniences. With approximately 7500 SQ FT of space, this WALKOUT LOT presents NUMEROUS DEVELOPMENT **OPPORTUNITIES.** Build your dream project in a TOP-TIER LOCATION just moments from SCHOOLS, the SCENIC RIVER VALLEY TRAILS, DAWSON PARK, DOWNTOWN, GOLF COURSES, SHOPPING, TRANSIT OPTIONS, and PLAYGROUNDS. Development must comply with the MATURE NEIGHBOURHOOD OVERLAY, RF2 ZONING (LOW DENSITY INFILL), and the RIVERDALE AREA REDEVELOPMENT PLAN (ARP).