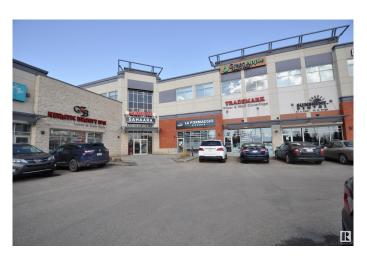

### \$1,500,000

0 Bedroom, 0.00 Bathroom, Retail on 0.00 Acres

Parsons Industrial, Edmonton, AB

Excellent location for the two retail shops at 23 Ave and close to South Edmonton Common in Square on 23rd. The TWO retail & fully leased shops in an Attractive plaza with a variety of tenants are for SALE. Some of the OTHER tenants in the plaza include PulAir Heart and Lung Center, Dental, flooring store, Medical center and many more... Busy complex. The two RETAIL Storefront has great exposure. Lots of parking available.