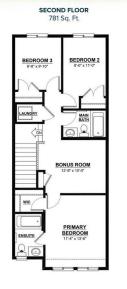

#### \$479,900

3 Bedroom, 2.50 Bathroom, 1,537 sqft Single Family on 0.00 Acres

Alces, Edmonton, AB

Welcome to the Daytona Homes Flex-z Model. It is a 1,537 square foot single family home featuring 3 bedrooms, a bonus room, 2.5 bathrooms and 9' main floor ceilings. Enter the foyer with closet that leads into the great room through to the kitchen with an island and a walk-in pantry. The rear of the home includes a storage closet and a private half bath. Upstairs hosts a laundry closet, two bedrooms and a main bathroom at the rear of the home with a central bonus room. The Primary bedroom includes a walk-in closet and ensuite with window for additional lighting. This is a must see home offering you everything you could want in a single family home.