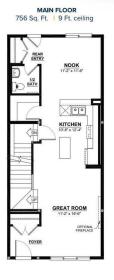

#### \$479,900

3 Bedroom, 2.50 Bathroom, 1,537 sqft Single Family on 0.00 Acres

Alces, Edmonton, AB

Welcome to the Daytona Homes Flex-z Model. It is a 1,537 square foot single family home featuring 3 bedrooms, a bonus room, 2.5 bathrooms and 9' main floor ceilings. Enter the foyer with closet that leads into the great room through to the kitchen with an island and a walk-in pantry. The rear of the home includes a storage closet and a private half bath. Upstairs hosts a laundry closet, two bedrooms and a main bathroom at the rear of the home with a central bonus room. The Primary bedroom includes a walk-in closet and ensuite with window for additional lighting. This is a must see home offering you everything you could want in a single family home.