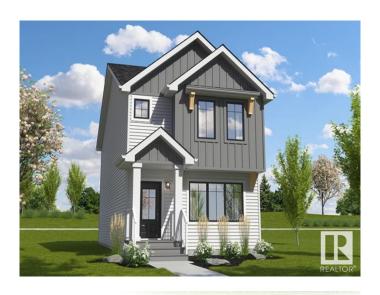

#### \$479,900

3 Bedroom, 2.50 Bathroom, 1,537 sqft Single Family on 0.00 Acres

Alces, Edmonton, AB

Welcome to the Daytona Homes Flex-z Model. It is a 1,537 square foot single family home featuring 3 bedrooms, a bonus room, 2.5 bathrooms and 9' main floor ceilings. Enter the foyer with closet that leads into the great room through to the kitchen with an island and a walk-in pantry. The rear of the home includes a storage closet and a private half bath. Upstairs hosts a laundry closet, two bedrooms and a main bathroom at the rear of the home with a central bonus room. The Primary bedroom includes a walk-in closet and ensuite with window for additional lighting. This is a must see home offering you everything you could want in a single family home.