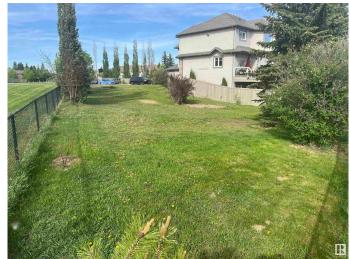

## \$399,900

0 Bedroom, 0.00 Bathroom, Single Family on 0.00 Acres

Silver Berry, Edmonton, AB

BACKS ONTO POND, WALK OUT
BASEMENT LOT! Huge lot - 8,889 square
feet, newly subdivided. Backs onto Silver
Berry Lake. Adjacent to green space. Walk
out basement lot. Crescent location. Lowest
price lot in south Edmonton that backs onto
lake/pond. Only lot in south Edmonton that is
a walk out lot.