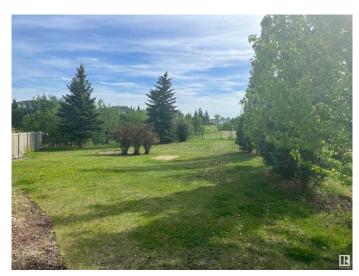

## \$399,900

0 Bedroom, 0.00 Bathroom, Single Family on 0.00 Acres

Silver Berry, Edmonton, AB

BACKS ONTO POND, WALK OUT
BASEMENT LOT! Huge lot - 8,889 square
feet, newly subdivided. Backs onto Silver
Berry Lake. Adjacent to green space. Walk
out basement lot. Crescent location. Lowest
price lot in south Edmonton that backs onto
lake/pond. Only lot in south Edmonton that is
a walk out lot.

### **Exterior**

Exterior Features Backs Onto Lake, No Back Lane, No Through Road, See Remarks