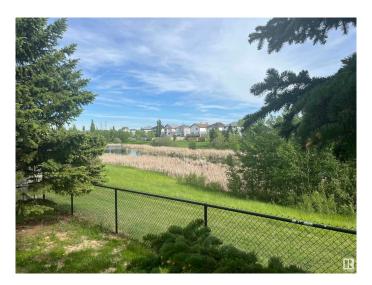

## \$399,900

0 Bedroom, 0.00 Bathroom, Single Family on 0.00 Acres

Silver Berry, Edmonton, AB

BACKS ONTO POND, WALK OUT
BASEMENT LOT! Huge lot - 8,889 square
feet, newly subdivided. Backs onto Silver
Berry Lake. Adjacent to green space. Walk
out basement lot. Crescent location. Lowest
price lot in south Edmonton that backs onto
lake/pond. Only lot in south Edmonton that is
a walk out lot.

# **Amenities**

Is Waterfront Yes

### **Exterior**

Exterior Features Backs Onto Lake, No Back Lane, No Through Road, See Remarks