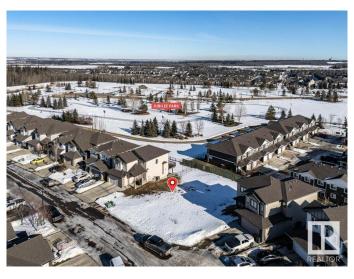

#### \$229,900

0 Bedroom, 0.00 Bathroom, Single Family on 0.00 Acres

Spruce Village, Spruce Grove, AB

One of the last TWO WALKOUT LOTS remaining in Spruce Village backing onto Jubilee Park. Zoned for duplex or single family. Or buy the lot next door and build a bungalow duplex unit over the two lots. Enjoy the benefits of building in an already well established neighborhood. Located within a 5minute walk to Greystone Centennial Middle School. This neighborhood is on the most eastern side of Spruce grove making it only 15 min drive to the west end of Edmonton. This is a 4600 sf lot with a 30 foot building pocket. A great location with trails, parks, family friendly amenities at your doorstep. This is a great opportunity to build to suit.

## **Community Information**

Address 42 Voleta Court
Area Spruce Grove

Subdivision Spruce Village

City Spruce Grove

County ALBERTA

Province AB

Postal Code T7X 0J8

### **Exterior**

Exterior Features Flat Site, Level Land, No Back Lane, Park/Reserve