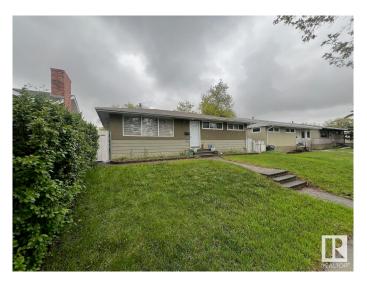

# \$370,000 - 10816 163 Street, Edmonton

MLS® #E4439627

## \$370,000

3 Bedroom, 2.00 Bathroom, 1,044 sqft Single Family on 0.00 Acres

Mayfield, Edmonton, AB

This bungalow home is tucked away on a tree lined street in the popular community of Mayfield! The main level features an open layout with a newer kitchen, dining nook, and a spacious living room with laminate flooring. Three bedrooms share the main 4pc. bathroom. Room to grow with a finished basement that includes a family room, games area, second bathroom, laundry area, and plenty of storage. Enjoy the huge backyard this summer. There is off-street parking and plenty of room for a future garage. Close to schools, parks, shopping, and commuting routes to anywhere in the city.

# **Essential Information**

MLS® # E4439627 Price \$370,000

Bedrooms 3
Bathrooms 2.00
Full Baths 2

Square Footage 1,044 Acres 0.00 Year Built 1958

Type Single Family

Sub-Type Detached Single Family

Style Bungalow