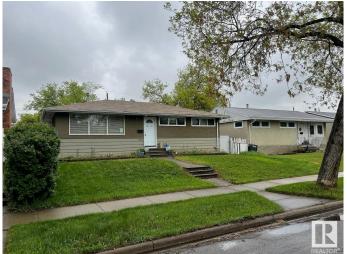

# \$370,000 - 10816 163 Street, Edmonton

MLS® #E4439627

## \$370,000

3 Bedroom, 2.00 Bathroom, 1,044 sqft Single Family on 0.00 Acres

Mayfield, Edmonton, AB

This bungalow home is tucked away on a tree lined street in the popular community of Mayfield! The main level features an open layout with a newer kitchen, dining nook, and a spacious living room with laminate flooring. Three bedrooms share the main 4pc. bathroom. Room to grow with a finished basement that includes a family room, games area, second bathroom, laundry area, and plenty of storage. Enjoy the huge backyard this summer. There is off-street parking and plenty of room for a future garage. Close to schools, parks, shopping, and commuting routes to anywhere in the city.

# **Essential Information**

MLS® # E4439627 Price \$370,000

Bedrooms 3
Bathrooms 2.00
Full Baths 2

Square Footage 1,044 Acres 0.00 Year Built 1958

Type Single Family

Sub-Type Detached Single Family

Style Bungalow