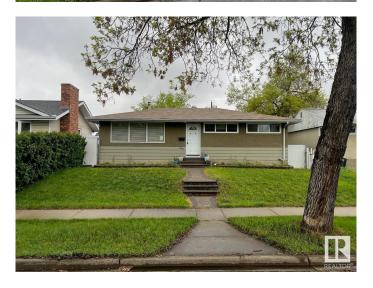

# \$370,000 - 10816 163 Street, Edmonton

MLS® #E4439627

## \$370,000

3 Bedroom, 2.00 Bathroom, 1,044 sqft Single Family on 0.00 Acres

Mayfield, Edmonton, AB

This bungalow home is tucked away on a tree lined street in the popular community of Mayfield! The main level features an open layout with a newer kitchen, dining nook, and a spacious living room with laminate flooring. Three bedrooms share the main 4pc. bathroom. Room to grow with a finished basement that includes a family room, games area, second bathroom, laundry area, and plenty of storage. Enjoy the huge backyard this summer. There is off-street parking and plenty of room for a future garage. Close to schools, parks, shopping, and commuting routes to anywhere in the city.

# **Essential Information**

MLS® # E4439627 Price \$370,000

Bedrooms 3
Bathrooms 2.00
Full Baths 2

Square Footage 1,044 Acres 0.00 Year Built 1958

Type Single Family

Sub-Type Detached Single Family

Style Bungalow