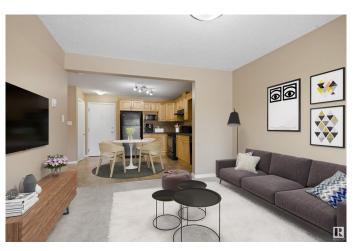

#### QUICK POSSESSION AVAILABLE!

Investment opportunity or perfect for students searching in the mature neighbourhood of Westwood!! well maintained and ready to go. Great unit with an open layout, nice sized bedroom and lots of cabinet space. Perfect low rise complex for University / college students or investors looking for an easy to rent condo! This single level 1 bedroom apartment includes a assigned outdoor stall and within walking distance to NAIT, Kingsway Mall and steps to the LRT line. Clean and well taken care of, with in suite laundry and a nice size balcony. Location is ideal with quick access to downtown and Yellowhead trail.

### Interior

Appliances Dishwasher-Built-In, Refrigerator, Stacked Washer/Dryer, Stove-Electric

Heating Baseboard, Natural Gas