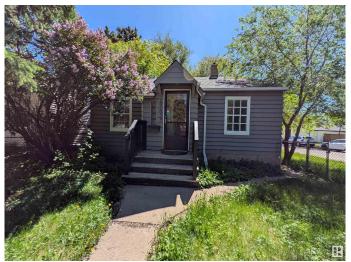

#### \$399,900

2 Bedroom, 1.00 Bathroom, 657 sqft Single Family on 0.00 Acres

Queen Alexandra, Edmonton, AB

Charming and full of potential, this 2-bedroom, 1-bath bungalow in desirable Queen Alexandra is perfect for first-time buyers, students, or investors. Set on a 33' x 131' corner lot, the property features a newer rear double car garage, a finished basement, and several recent updates, including fresh paint, luxury vinyl plank flooring, an updated kitchen, and shingles (2017). Whether you're looking to move in, rent out, or buy and hold, this home offers great flexibility. Located along one of the city's designated secondary corridors, it also provides excellent redevelopment potential in the future. Just minutes to the University of Alberta, with easy access to transit, schools, Whyte Ave, shopping, and more. A fantastic opportunity in a prime central location!with so much future upside!

#### Interior

Appliances Dishwasher-Built-In, Dryer, Microwave Hood Fan, Refrigerator,

Stove-Electric, Washer, Window Coverings

Heating Hot Water, Natural Gas

Stories 2

Has Basement Yes

Basement Full, Finished