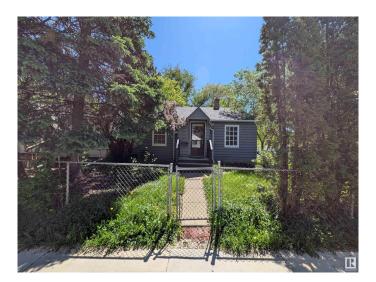

#### \$399,900

2 Bedroom, 1.00 Bathroom, 657 sqft Single Family on 0.00 Acres

Queen Alexandra, Edmonton, AB

Charming and full of potential, this 2-bedroom, 1-bath bungalow in desirable Queen Alexandra is perfect for first-time buyers, students, or investors. Set on a 33' x 131' corner lot, the property features a newer rear double car garage, a finished basement, and several recent updates, including fresh paint, luxury vinyl plank flooring, an updated kitchen, and shingles (2017). Whether you're looking to move in, rent out, or buy and hold, this home offers great flexibility. Located along one of the city's designated secondary corridors, it also provides excellent redevelopment potential in the future. Just minutes to the University of Alberta, with easy access to transit, schools, Whyte Ave, shopping, and more. A fantastic opportunity in a prime central location!with so much future upside!

### **Exterior**

Exterior Wood

Exterior Features Back Lane, Corner Lot, Fenced, Playground Nearby, Public

Transportation, Schools, Shopping Nearby

Roof Asphalt Shingles

Construction Wood

Foundation Concrete Perimeter