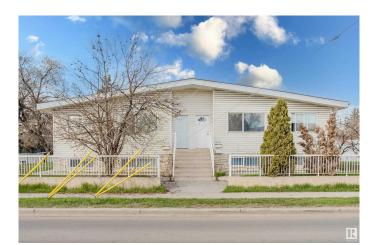

# \$699,900 - 9516 - 9518 127 Avenue, Edmonton

MLS® #E4440811

## \$699,900

10 Bedroom, 4.00 Bathroom, 2,436 sqft Single Family on 0.00 Acres

Killarney, Edmonton, AB

Investor Alert! Opportunity knocks with this spacious side-by-side duplex in Killarney, offering two large upper units with their own private entrances and generous layouts. Each basement features an additional 3 bedrooms, kitchen, 4-piece bath, and laundry. High ceilings and plenty of storage enhance the livability across all spaces. Perfectly positioned near 97 Street amenities, a local strip mall, and key commuter routes like Downtown, Yellowhead Trail, Anthony Henday, and 127 Ave. A solid buy in a central, high-demand neighborhood!

# **Community Information**

Address 9516 - 9518 127 Avenue

Area Edmonton
Subdivision Killarney
City Edmonton
County ALBERTA

Province AB

Postal Code T5E 0B6

## **Exterior**

Exterior Wood, Vinyl

Exterior Features Corner Lot, Fenced, Shopping Nearby, See Remarks

Roof Asphalt Shingles

Construction Wood, Vinyl

Foundation Concrete Perimeter