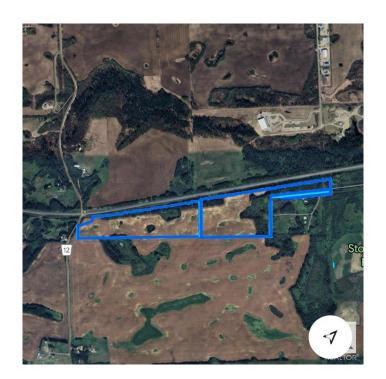

## \$4,799,990

0 Bedroom, 0.00 Bathroom, Rural on 72.70 Acres

None, Rural Parkland County, AB

PRIME DEVELOPMENT OPPORTUNITY! 73
Acres of land just West of The Brickyard West
Stony Plain! An exceptional opportunity to
acquire a strategically located parcel of land
just south of Highway 16a, ideally positioned
IN the fast-growing Town of Stony Plain.
Included in the Area Structure Plan for the
Town of Stony Plain, dated August of 2022.

## **Community Information**

Address 52419 Range Road 12
Area Rural Parkland County

Subdivision None

City Rural Parkland County

County ALBERTA

Province AB

Postal Code T7Z 2S1