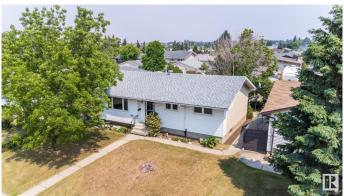

## \$417,000

4 Bedroom, 2.00 Bathroom, 965 sqft Single Family on 0.00 Acres

Evansdale, Edmonton, AB

Welcome to this Charming well cared for Original - Owner Bungalow in the Evansdale neighborhood! Enter to the spacious living room with Beautiful HARDWOOD FLOORS, Large eat in kitchen with PATIO DOORS to deck. Home has 2 Bedrooms on main floor. Originally had 3 bedrooms up, 2 bedrooms converted to a LARGE PRIMARY BEDROOM! Can easily be put back to 3 bedrooms. Main Floor has 4pce updated bathroom. Downstairs is a large finished Rec Room with built in bar area, partly finished 4th bedroom. Laundry with LOTS OF STORAGE SPACE! NEW FURNANCE, HOT WATER TANK! UPDATED VINYLE WINDOWS! NEWER ROOF! Large PRIVATE backyard with GARDEN SPACE, Flowers. Deck to enjoy your coffee outside in the morning sun! Detached Double Garage with back land access! Close to Shopping, Transit, and Schools!

## **Exterior**

Exterior Wood, Vinyl

Exterior Features Back Lane, Fenced, Fruit Trees/Shrubs, Landscaped, Playground

Nearby, Public Transportation, Shopping Nearby

Roof Asphalt Shingles

Construction Wood, Vinyl