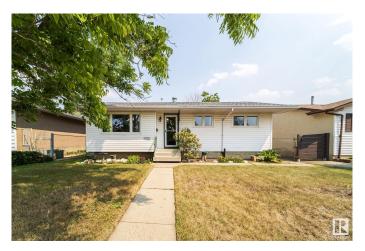

# \$417,000 - 15211 95 Street, Edmonton

MLS® #E4441986

## \$417,000

4 Bedroom, 2.00 Bathroom, 965 sqft Single Family on 0.00 Acres

Evansdale, Edmonton, AB

Welcome to this Charming well cared for Original - Owner Bungalow in the Evansdale neighborhood! Enter to the spacious living room with Beautiful HARDWOOD FLOORS, Large eat in kitchen with PATIO DOORS to deck. Home has 2 Bedrooms on main floor. Originally had 3 bedrooms up, 2 bedrooms converted to a LARGE PRIMARY BEDROOM! Can easily be put back to 3 bedrooms. Main Floor has 4pce updated bathroom. Downstairs is a large finished Rec Room with built in bar area, partly finished 4th bedroom. Laundry with LOTS OF STORAGE SPACE! NEW FURNANCE, HOT WATER TANK! UPDATED VINYLE WINDOWS! NEWER ROOF! Large PRIVATE backyard with GARDEN SPACE, Flowers. Deck to enjoy your coffee outside in the morning sun! Detached Double Garage with back land access! Close to Shopping, Transit, and Schools!