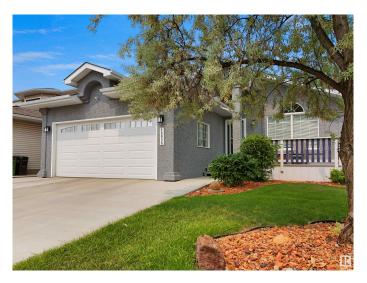

# \$525,000

4 Bedroom, 3.00 Bathroom, 1,323 sqft Single Family on 0.00 Acres

Belmead, Edmonton, AB

Welcome to this stunning 4-level split home featuring a stylish stucco exterior and a spacious double attached garage. With 4 bedrooms and 3 full baths, this beautifully maintained property offers ample living space, including a fully finished basement. Updates include: HWT 2020, Garage Door 2020, Some Appliances 2021, Driveway 2021, Furnace & Humidifier 2021, Sump Pump 2023. Conveniently located near West Edmonton Mall, this home provides easy access to White mud Drive and Anthony Henday, making commuting a breeze. A fantastic opportunity for comfortable family living in a prime location!

### **Essential Information**

MLS® # E4442005 Price \$525,000

Bedrooms 4

Bathrooms 3.00

Full Baths 3

Square Footage 1,323 Acres 0.00

Year Built 1991

Type Single Family

# **Community Information**

Address 18936 91 Avenue

Area Edmonton
Subdivision Belmead
City Edmonton
County ALBERTA

Province AB

Postal Code T5T 5V9