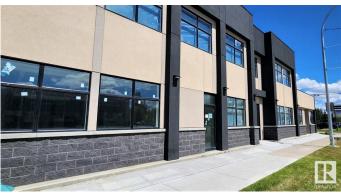

# \$3,850,000 - 12220 118 Avenue, Edmonton

MLS® #E4442088

# \$3,850,000

0 Bedroom, 0.00 Bathroom, Retail on 0.00 Acres

Prince Charles, Edmonton, AB

Investor Alert! Exceptional opportunity to own a new, high-exposure 12,000+ sq.ft. retail/office building on bustling 118 Avenueâ€"earning over \$222K in net income at just 60% leased! This modern, well-designed asset features a 10 years secure long-term leases with established retail tenants on the main floor. The second floor offers 5,500+ sq.ft. of prime space with flexible zoningâ€"ideal for medical, professional offices, fitness, restaurant/bar, or future residential units\*\*. offering huge upside as you lease it out. Bonus income from a digital billboard adds to the strong returns. Surrounded by major anchors like McDonald's and St. John Ambulance, with ample parking and minutes to downtown & Blatchford. New construction. Proven income. Massive growth potential. A smart investment in one of Edmonton's busiest corridors!

#### Exterior

| Exterior     | Brick, Concrete, Steel Frame |
|--------------|------------------------------|
| Roof         | Mixed                        |
| Construction | Brick, Concrete, Steel Frame |