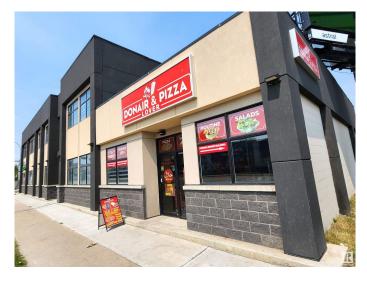

# \$3,850,000 - 12220 118 Avenue, Edmonton

MLS® #E4442088

# \$3,850,000

0 Bedroom, 0.00 Bathroom, Retail on 0.00 Acres

Prince Charles, Edmonton, AB

Investor Alert! Exceptional opportunity to own a new, high-exposure 12,000+ sq.ft. retail/office building on bustling 118 Avenueâ€"earning over \$222K in net income at just 60% leased! This modern, well-designed asset features a 10 years secure long-term leases with established retail tenants on the main floor. The second floor offers 5,500+ sq.ft. of prime space with flexible zoningâ€"ideal for medical, professional offices, fitness, restaurant/bar, or future residential units\*\*. offering huge upside as you lease it out. Bonus income from a digital billboard adds to the strong returns. Surrounded by major anchors like McDonald's and St. John Ambulance, with ample parking and minutes to downtown & Blatchford. New construction. Proven income. Massive growth potential. A smart investment in one of Edmonton's busiest corridors!