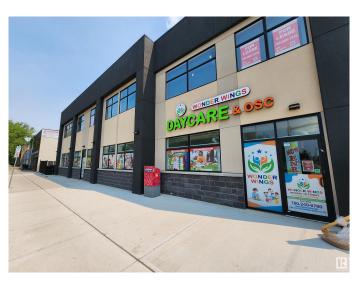

# \$3,850,000 - 12220 118 Avenue, Edmonton

MLS® #E4442088

# \$3,850,000

0 Bedroom, 0.00 Bathroom, Retail on 0.00 Acres

Prince Charles, Edmonton, AB

Investor Alert! Exceptional opportunity to own a new, high-exposure 12,000+ sq.ft. retail/office building on bustling 118 Avenueâ€"earning over \$222K in net income at just 60% leased! This modern, well-designed asset features a 10 years secure long-term leases with established retail tenants on the main floor. The second floor offers 5,500+ sq.ft. of prime space with flexible zoningâ€"ideal for medical, professional offices, fitness, restaurant/bar, or future residential units\*\*. offering huge upside as you lease it out. Bonus income from a digital billboard adds to the strong returns. Surrounded by major anchors like McDonald's and St. John Ambulance, with ample parking and minutes to downtown & Blatchford. New construction. Proven income. Massive growth potential. A smart investment in one of Edmonton's busiest corridors!