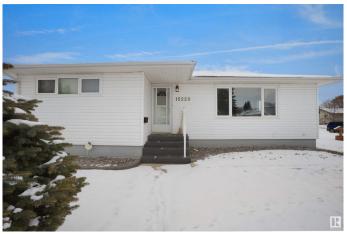

# \$579,000

2 Bedroom, 1.50 Bathroom, 1,051 sqft Single Family on 0.00 Acres

Jasper Park, Edmonton, AB

INVESTOR ALERT! This sough after 52'x147'. Corner lot offering over 700 sq/m. Ideal for a wide range of redevelopment possibilities. This property is perfect for your next multi-unit or custom project and is located in the mature neighbourhood of Jasper Park. The home is clean and well-maintained with 2 bedrooms and a double detached garage. Close to WEM, Whitemud Dr, LRT and Downtown! This is a rare property with huge potential.

## **Amenities**

Amenities Deck

Parking Double Garage Detached