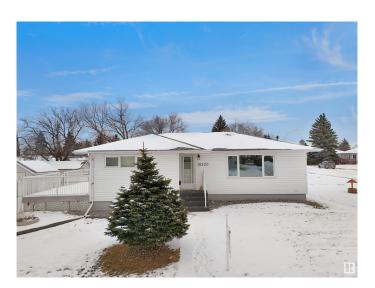

# \$579,000 - 15220 91 Avenue, Edmonton

MLS® #E4442326

# \$579,000

2 Bedroom, 1.50 Bathroom, 1,051 sqft Single Family on 0.00 Acres

Jasper Park, Edmonton, AB

INVESTOR ALERT! This sough after 52'x147'. Corner lot offering over 700 sq/m. Ideal for a wide range of redevelopment possibilities. This property is perfect for your next multi-unit or custom project and is located in the mature neighbourhood of Jasper Park. The home is clean and well-maintained with 2 bedrooms and a double detached garage. Close to WEM, Whitemud Dr, LRT and Downtown! This is a rare property with huge potential.

Built in 1959