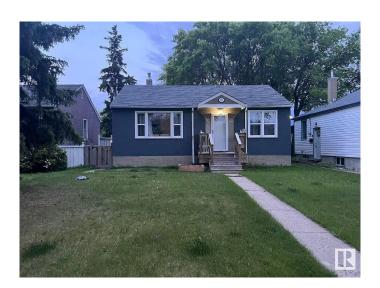

#### \$439,000

2 Bedroom, 1.00 Bathroom, 809 sqft Single Family on 0.00 Acres

King Edward Park, Edmonton, AB

Investors Alert! BUY AND HOLD! BUY AND **BUILD! KING EDWARD PARK** OPPORTUNITY TO RENT WHILE YOU PLAN YOUR INVESTING HOME! Just down the road from the BONNIE DOON LRT that is only 11 MIN WALKING distance. This little bungalow offers upgraded R50 insulation, newer front porch, electric fireplace, shingles are 17 years old, Furnace (2008), all but one of the windows is newer. Newer pressure treated fences around the entire backyard. Parking tent for one car in the back and plenty of free street parking. More than enough space to put up a garage. Steps to public transportation. Beautiful location on a beautiful tree-lined street! Lot size is 42 X 130.