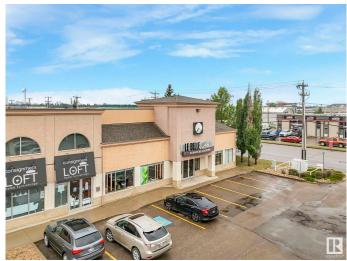

### \$1,550,000

0 Bedroom, 0.00 Bathroom, Retail on 0.00 Acres

West Sheffield Industrial, Edmonton, AB

Exceptional Retail/Office Opportunity in Prime West Edmonton Location! Welcome to this expansive 7,015 sq ft commercial space in the highly accessible and sought-after West Sheffield Industrial area. Zoned CB1 (Low Intensity Business Zone), this versatile property is ideal for a wide range of uses including retail, showroom, office, or service-based business operations. Originally three separate units this property has been seamlessly combined into one large, functional space. The main floor features 3,742 sq ft of open, adaptable layout, while the mezzanine level offers an additional 3,273 sq ft. perfect for offices, meeting rooms, or additional workspace. Built in 1997, this well-maintained building includes ample surface parking for staff and customers, and boasts excellent visibility and accessibility in one of West Edmonton's busiest commercial zones. This is a rare opportunity to acquire a large, flexible footprint in a thriving business district.