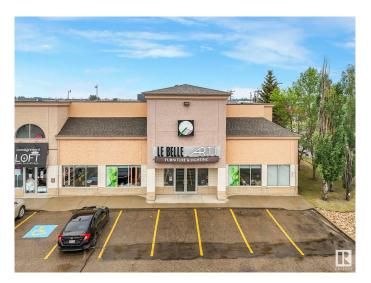

### \$1,550,000

0 Bedroom, 0.00 Bathroom, Retail on 0.00 Acres

West Sheffield Industrial, Edmonton, AB

Exceptional Retail/Office Opportunity in Prime West Edmonton Location! Welcome to this expansive 7,015 sq ft commercial space in the highly accessible and sought-after West Sheffield Industrial area. Zoned CB1 (Low Intensity Business Zone), this versatile property is ideal for a wide range of uses including retail, showroom, office, or service-based business operations. Originally three separate units this property has been seamlessly combined into one large, functional space. The main floor features 3,742 sq ft of open, adaptable layout, while the mezzanine level offers an additional 3,273 sq ft. perfect for offices, meeting rooms, or additional workspace. Built in 1997, this well-maintained building includes ample surface parking for staff and customers, and boasts excellent visibility and accessibility in one of West Edmonton's busiest commercial zones. This is a rare opportunity to acquire a large, flexible footprint in a thriving business district.