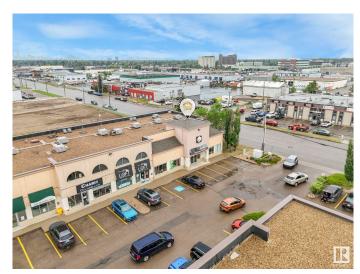

### \$1,550,000

0 Bedroom, 0.00 Bathroom, Retail on 0.00 Acres

West Sheffield Industrial, Edmonton, AB

Exceptional Retail/Office Opportunity in Prime West Edmonton Location! Welcome to this expansive 7,015 sq ft commercial space in the highly accessible and sought-after West Sheffield Industrial area. Zoned CB1 (Low Intensity Business Zone), this versatile property is ideal for a wide range of uses including retail, showroom, office, or service-based business operations. Originally three separate units this property has been seamlessly combined into one large, functional space. The main floor features 3,742 sq ft of open, adaptable layout, while the mezzanine level offers an additional 3,273 sq ft. perfect for offices, meeting rooms, or additional workspace. Built in 1997, this well-maintained building includes ample surface parking for staff and customers, and boasts excellent visibility and accessibility in one of West Edmonton's busiest commercial zones. This is a rare opportunity to acquire a large, flexible footprint in a thriving business district.