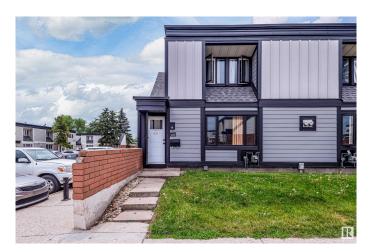

## \$165,000

3 Bedroom, 1.50 Bathroom, 1,178 sqft Condo / Townhouse on 0.00 Acres

Rundle Heights, Edmonton, AB

Parkhaven condo complex located in Rundle Heights is perfect for an investor. 3 bedroom, 1.5 baths townhouse is an end unit near your parking stall. The complex has new siding, new windows and doors. Inside there is a white kitchen and Lino floor with a large dinning room. The living room has laminate flooring and a large window out to the yard. Up stairs the 3 bedrooms all have carpet and the main 4 pcs bath completes the 2nd floor. The basement is unfinished but useful for storage. Come have a look!

#### **Exterior**

Exterior Wood, Vinyl

Exterior Features Fenced, Golf Nearby, Landscaped, Playground Nearby, Public

Swimming Pool, Public Transportation, Schools, Shopping Nearby

Roof Tar & amp; Gravel

Construction Wood, Vinyl