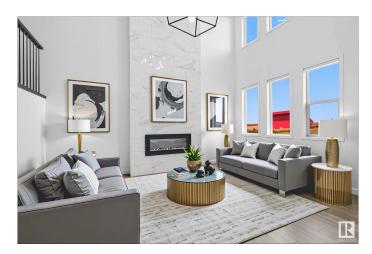

#### \$594,000

4 Bedroom, 3.00 Bathroom, 1,922 sqft Single Family on 0.00 Acres

McConachie Area, Edmonton, AB

Welcome to this beautifully upgraded 1,921+ sq ft detached home featuring a separate side entrance and an attached double garage with a floor drain and gas line ready for a garage heaterâ€"perfect for added convenience, flexibility, and year-round comfort. This home offers 4 bedrooms, 3 full bathrooms, a large bonus room, and a main floor bedroom with full bath, ideal for versatile family living. Enjoy the bright, airy open-to-above living room and an upgraded kitchen with stainless steel appliances, gas stove, quartz countertops, and a walk-in pantryâ€"perfect for cooking and entertaining. Fresh paint and brand-new carpet throughout, plus the backyard backs onto open space with no rear neighbours, providing privacy and peaceful views. Located in family-friendly McConachie with direct access to Anthony Henday Drive, making your commute or weekend getaways guick and easy. Close to schools, parks, shopping, and transit.