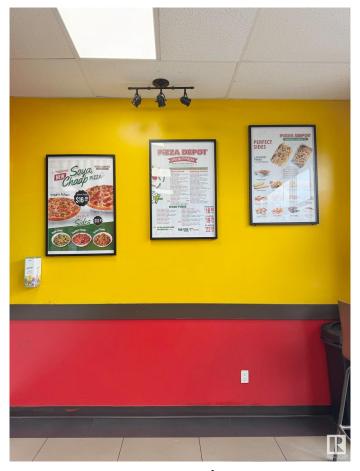

### \$330,000

0 Bedroom, 0.00 Bathroom, Business on 0.00 Acres

Silver Berry, Edmonton, AB

Pizza Depot Franchise for Sale in Tamarack (South Edmonton)! Well-established national franchise located in a high-traffic retail plaza near Meadows Transit Centre. Surrounded by residential neighborhoods and major retail, this location benefits from excellent visibility and steady walk-in traffic. Modern, clean interior with strong brand presence. Consistent sales and loyal customer base make this a great opportunity for owner-operators or investors. Full franchise training and support provided. Financials available to qualified buyers. Turnkey operation with growth potential in a rapidly developing area. Please do not approach staff directly.