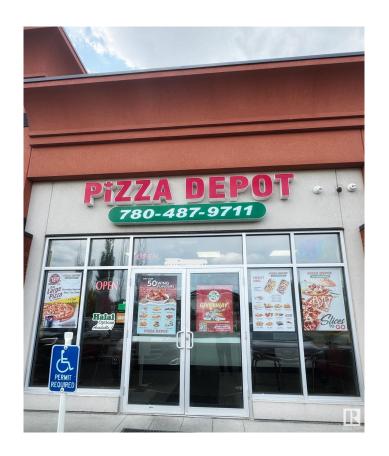

### \$330,000

0 Bedroom, 0.00 Bathroom, Business on 0.00 Acres

Silver Berry, Edmonton, AB

Pizza Depot Franchise for Sale in Tamarack (South Edmonton)! Well-established national franchise located in a high-traffic retail plaza near Meadows Transit Centre. Surrounded by residential neighborhoods and major retail, this location benefits from excellent visibility and steady walk-in traffic. Modern, clean interior with strong brand presence. Consistent sales and loyal customer base make this a great opportunity for owner-operators or investors. Full franchise training and support provided. Financials available to qualified buyers. Turnkey operation with growth potential in a rapidly developing area. Please do not approach staff directly.