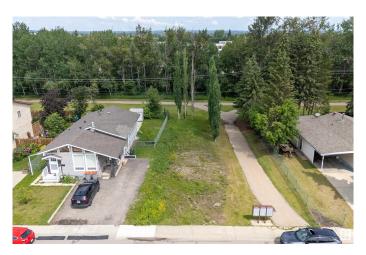

#### \$159,900

0 Bedroom, 0.00 Bathroom, Single Family on 0.00 Acres

Forest Green\_STPL, Stony Plain, AB

Investors or first time buyers that are sick of competing for a home; here is your opportunity! Build your dream starter home on this lot that backs onto walking trails and trees in the mature neighborhood of Forest Green! Forest Green is a prime location; close to Whispering Waters park, the BMX track, skate park, Forest Green School and the extensive walking trail system that takes you through Stony Plain. This lot is perfect for a modern 2 story with front attached garage & finished basement with a legal suite! Have a built in mortgage helper, or easily cashflow and rent the main home ad suite out! Lot is Approx 40'x110' and is Zoned R-1: large lot detached dwelling which allows you to build a legal suite in the home. Total lot area is 400 m2.

## Exterior

Exterior Features Backs Onto Park/Trees, Flat Site, No Back Lane, Playground Nearby, Schools