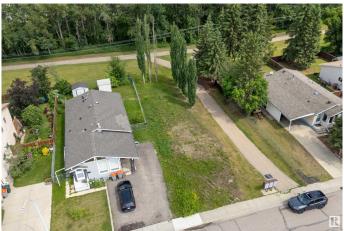

#### \$159,900

0 Bedroom, 0.00 Bathroom, Single Family on 0.00 Acres

Forest Green\_STPL, Stony Plain, AB

Investors or first time buyers that are sick of competing for a home; here is your opportunity! Build your dream starter home on this lot that backs onto walking trails and trees in the mature neighborhood of Forest Green! Forest Green is a prime location; close to Whispering Waters park, the BMX track, skate park, Forest Green School and the extensive walking trail system that takes you through Stony Plain. This lot is perfect for a modern 2 story with front attached garage & finished basement with a legal suite! Have a built in mortgage helper, or easily cashflow and rent the main home ad suite out! Lot is Approx 40'x110' and is Zoned R-1: large lot detached dwelling which allows you to build a legal suite in the home. Total lot area is 400 m2.

## Exterior

Exterior Features Backs Onto Park/Trees, Flat Site, No Back Lane, Playground Nearby, Schools