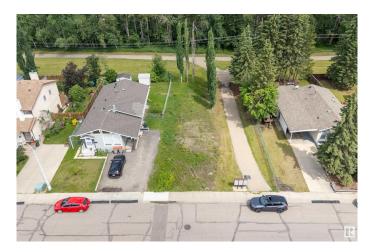

#### \$159,900

0 Bedroom, 0.00 Bathroom, Single Family on 0.00 Acres

Forest Green\_STPL, Stony Plain, AB

Investors or first time buyers that are sick of competing for a home; here is your opportunity! Build your dream starter home on this lot that backs onto walking trails and trees in the mature neighborhood of Forest Green! Forest Green is a prime location; close to Whispering Waters park, the BMX track, skate park, Forest Green School and the extensive walking trail system that takes you through Stony Plain. This lot is perfect for a modern 2 story with front attached garage & finished basement with a legal suite! Have a built in mortgage helper, or easily cashflow and rent the main home ad suite out! Lot is Approx 40'x110' and is Zoned R-1: large lot detached dwelling which allows you to build a legal suite in the home. Total lot area is 400 m2.

## Exterior

Exterior Features Backs Onto Park/Trees, Flat Site, No Back Lane, Playground Nearby, Schools