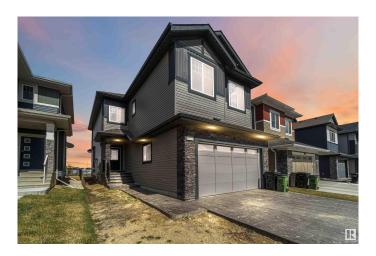

#### \$700.000

4 Bedroom, 2.50 Bathroom, 2,312 sqft Single Family on 0.00 Acres

Trumpeter Area, Edmonton, AB

Green space lovers and those seeking tranquility, look no further! This exceptional 4-bedroom property features over 2300 sq ft of living space and a massive lot exceeding 368,000 sq meters directly backing onto lush green space. Inside, the desirable open-to-below design and large windows create a bright and modern feel, enhanced by newer appliances. Situated on a quiet street with the convenience of nearby commercial amenities and the allure of Lake St. Anne just a stone's throw away, this home offers the best of both worlds.

Year Built 2022

Type Single Family

Sub-Type Detached Single Family

Style 2 Storey

Status Active

#### **Exterior**

Exterior Wood, Stone, Vinyl

Exterior Features Backs Onto Park/Trees, Fenced, Fruit Trees/Shrubs

Roof Asphalt Shingles

Construction Wood, Stone, Vinyl

Foundation Concrete Perimeter