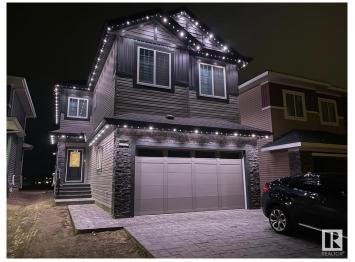

#### \$700.000

4 Bedroom, 2.50 Bathroom, 2,312 sqft Single Family on 0.00 Acres

Trumpeter Area, Edmonton, AB

Green space lovers and those seeking tranquility, look no further! This exceptional 4-bedroom property features over 2300 sq ft of living space and a massive lot exceeding 368,000 sq meters directly backing onto lush green space. Inside, the desirable open-to-below design and large windows create a bright and modern feel, enhanced by newer appliances. Situated on a quiet street with the convenience of nearby commercial amenities and the allure of Lake St. Anne just a stone's throw away, this home offers the best of both worlds.

Year Built 2022

Type Single Family

Sub-Type Detached Single Family

Style 2 Storey

Status Active

#### **Exterior**

Exterior Wood, Stone, Vinyl

Exterior Features Backs Onto Park/Trees, Fenced, Fruit Trees/Shrubs

Roof Asphalt Shingles

Construction Wood, Stone, Vinyl

Foundation Concrete Perimeter