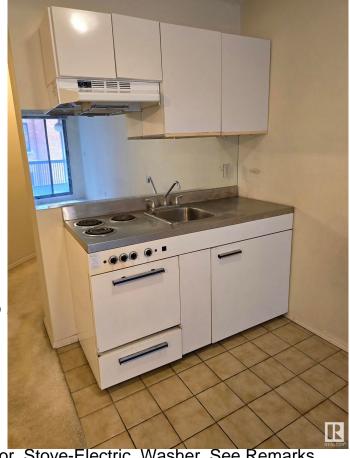

## \$88,800

1 Bedroom, 1.00 Bathroom, 488 sqft Condo / Townhouse on 0.00 Acres

WîhkwÃantôwin, Edmonton, AB

Unique studio apartment in desirable Le Marchand Tower. It is very retro and ready for you to move in if you don't mind the current finishings, but it does need a full upgrade. The unique fridge, sink, and stove cabinet is a space saver, but if you were to renovate, you can easily fit in a small regular kitchen with a breakfast bar. Then there is a living room, nook for the bed (which could have a curtain or wall for privacy), full bathroom, laundry room and storage. Plus there is underground parking and the River Valley Promenade is right outside your door. Check out this affordable option!

Amenities Deck, Detectors Smoke, No

Parking, Security Door

Parking Spaces 1

Parking Parkade

Interior

Appliances Dryer, Hood Fan, Refrigerator, Stove-Electric, Washer, See Remarks

Heating Forced Air-1, Natural Gas