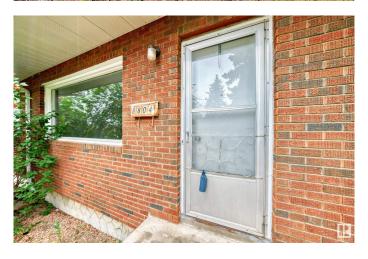

## **Exterior**

Exterior Wood, Brick, Stucco

Exterior Features Back Lane, Landscaped, Paved Lane, Playground Nearby, Public

Swimming Pool, Public Transportation, Schools, Shopping Nearby

Roof Asphalt Shingles