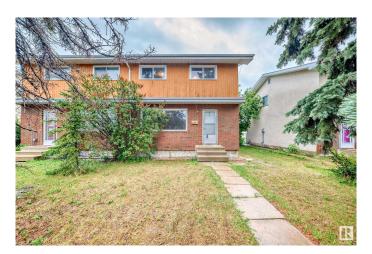

## \$319,000

4 Bedroom, 1.50 Bathroom, 1,325 sqft Single Family on 0.00 Acres

Kilkenny, Edmonton, AB

What a wonderful opportunity to own this one of a kind, truly remarkable 2-storey, 4 bedroom half-duplex boasting 1325 sq/ft with no condo fees! Perfect for a large or growing family this property features ample parking and a sizable backyard. Newer vinyl plank flooring. Exceptional value in a great location just minutes away from the Londonderry area with quick access to 66th st. to get to where you need to go whether that's to the mall, leisure center, schools or work. A must see and perfect for the whole family.

Year Built 1969

Type Single Family

Sub-Type Half Duplex

Style 2 Storey

Status Active

## **Exterior**

Exterior Wood, Brick, Stucco

Exterior Features Back Lane, Landscaped, Paved Lane, Playground Nearby, Public

Swimming Pool, Public Transportation, Schools, Shopping Nearby

Roof Asphalt Shingles