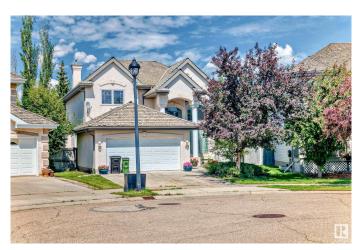

# \$709,900 - 318 Darlington Crescent, Edmonton

MLS® #E4443822

# \$709,900

4 Bedroom, 3.50 Bathroom, 2,459 sqft Single Family on 0.00 Acres

Donsdale, Edmonton, AB

Premimium neighborhood in West end. (Properties of Donsdale) 2 storey home with finished basement on oversize pie shaped lot. 3539 square feet of DEVELOPED LIVING AREA!! Lots of room for large family. 4 bedrooms in total 3+1 main floor den and upstairs loft. Vaulted foyer, curved main staircase and 4 bathrooms. Sopping within walkdistance, schools and public transit very close and Anthony Hendry minutes away!

Type Single Family

Sub-Type Detached Single Family

Style 2 Storey
Status Active

## **Exterior**

Exterior Wood, Stucco

Exterior Features Fenced, Landscaped, Playground Nearby, Public Transportation,

Schools, Shopping Nearby

Roof Cedar Shakes
Construction Wood, Stucco

Foundation Concrete Perimeter