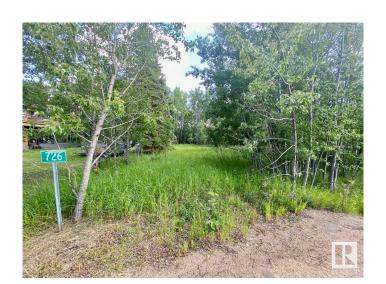

## \$99,900

0 Bedroom, 0.00 Bathroom, Rural on 1.03 Acres

None, Rural Lac La Biche County, AB

FANTASTIC LOT! Steps from Lac La Biche Golf Club, Sir Winston Churchill Park, playground with an outdoor rink, and much more! Located in Lakeview Estates this lot features 1.03 acres of a mix of treed and open land perfect for the weekend getaways or building the dream home! Only 7 minutes to Lac La Biche for all the amenities you'd need! If you're looking for nature this is the place with birds, deer, wildlife, fishing and boating! Don't miss out on this awesome opportunity!