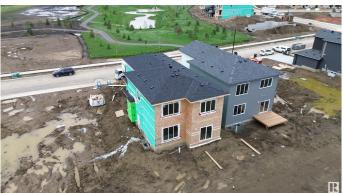

#### \$748.243

3 Bedroom, 3.00 Bathroom, 2,345 sqft Single Family on 0.00 Acres

Cambrian, Sherwood Park, AB

This stunning 2,345 sq ft home combines space, style, and versatility in one impressive package. Featuring 3 spacious bedrooms, 3 full bathroomsâ€"including one on the main floorâ€"and a functional main floor den, it's perfect for growing families or multi-generational living. At the front of the home, a private bonus room offers the ideal retreat for movie nights, play space, or a quiet home office. The oversized double garage provides ample storage and parking, while the thoughtfully designed layout ensures both privacy and flow throughout. From the open-concept living areas to the smart separation of space, this home offers everything you need and moreâ€"all wrapped in modern design and comfort. Home is under construction, custom finishes and selections available for discussion at this stage.