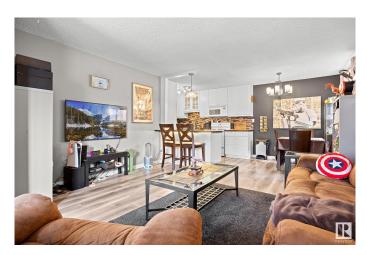

#### \$204,900

2 Bedroom, 1.00 Bathroom, 1,010 sqft Condo / Townhouse on 0.00 Acres

Queen Alexandra, Edmonton, AB

This updated 2-bedroom, 1-bathroom condo offers the perfect blend of convenience and tranquility. Ideally located near Whyte Avenue and the River Valley, you'll enjoy all the nearby amenities while still having a peaceful retreat to call home. With over 1000 sqft of living space and a private entrance, this home feels more like a townhouse than a condo. Step into a stunning kitchen featuring sleek white cabinetry, rich dark wood countertops, and ample storage. The open-concept design flows seamlessly into a spacious living area filled with natural light. Both bedrooms are generously sized, providing plenty of comfort and flexibility. An in-suite laundry room with extra storage adds to the convenience. Plus, this pet-friendly building welcomes your furry companions!