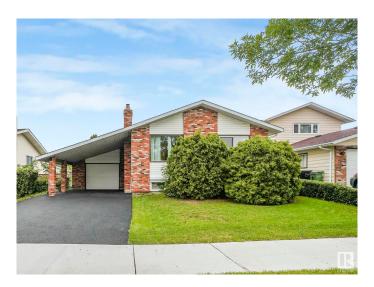

# \$417,000 - 16512 109 Street, Edmonton

MLS® #E4444073

## \$417,000

5 Bedroom, 2.50 Bathroom, 1,314 sqft Single Family on 0.00 Acres

Lorelei, Edmonton, AB

Offered for sale for the first time in 35 years. Immaculate home has been lovingly maintained over the years. Upgrades include, windows, furnace, HWT, kitchen cabinets, solid surface counters, Harwood Floors, carpet, insulation, appliances, new front deck, rubber topped driveway and the list goes on. This 1300+sq ft home has 5 bedrooms and 2.5 bathrooms, 2 fireplaces and a 3 season sunroom off the single attached garage and an oversized carport. Great family home with space for everyone.

# **Community Information**

Address 16512 109 Street

Area Edmonton
Subdivision Lorelei

City Edmonton
County ALBERTA

Province AB

Postal Code T5X 1W9