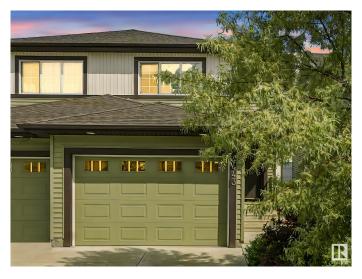

## \$440.000

3 Bedroom, 2.50 Bathroom, 1,355 sqft Single Family on 0.00 Acres

Maple Crest, Edmonton, AB

Beautiful 2-story duplex with an oversized single attached garage in SE Edmonton's beloved Maple Crest! 1,354 sq ft with a functional layout with 3 bedrooms, 2.5 baths, and potential for a basement suite and future side entrance. Air conditioning unit installed and included. Well-kept and clean! 2 TVs, in living room and master bedroom, included! Shelf in garage also included with the home! HUGE backyard that is fully fenced with a deck with privacy fence already installed. Beautiful green space and walking trails around. Close to schools, shopping, and easy access to Whitemud Drive, Anthony Henday, & 17th St. This home offers excellent value and flexibility.

# **Amenities**

Amenities See Remarks

Parking Single Garage Attached