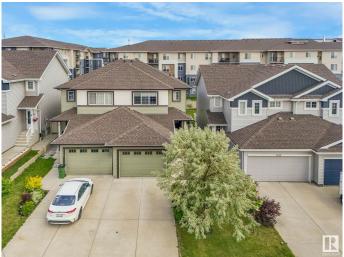

## \$440.000

3 Bedroom, 2.50 Bathroom, 1,355 sqft Single Family on 0.00 Acres

Maple Crest, Edmonton, AB

Beautiful 2-story duplex with an oversized single attached garage in SE Edmonton's beloved Maple Crest! 1,354 sq ft with a functional layout with 3 bedrooms, 2.5 baths, and potential for a basement suite and future side entrance. Air conditioning unit installed and included. Well-kept and clean! 2 TVs, in living room and master bedroom, included! Shelf in garage also included with the home! HUGE backyard that is fully fenced with a deck with privacy fence already installed. Beautiful green space and walking trails around. Close to schools, shopping, and easy access to Whitemud Drive, Anthony Henday, & 17th St. This home offers excellent value and flexibility.

# **Community Information**

Address 4443 5 Street

Area Edmonton
Subdivision Maple Crest
City Edmonton
County ALBERTA

Province AB

Postal Code T6T 0Z9