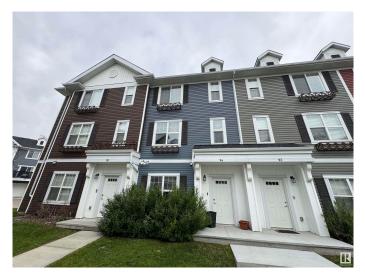

# \$369,900 - 94 903 Crystallina Nera Way, Edmonton

MLS® #E4444235

#### \$369,900

3 Bedroom, 2.50 Bathroom, 1,485 sqft Condo / Townhouse on 0.00 Acres

Crystallina Nera West, Edmonton, AB

Gorgeous 3-story double car garage townhome with A/C! Situated off the centre courtyard this 3-bed, 2 and a half bath open concept unit is perfect for young families or first time home buyers. The first floor holds your double car garage with 11 foot ceilings for extra storage, utility room, flex space/ den, and foyer. Second level is sure to impress with 9-foot ceilings, greater than 10-foot long peninsula overlooking your dining and living spaces. This floor also host your half bath and access to you full width balcony with Natural gas hook up. Upstairs is completed with the primary bedroom and ensuite, 2 additional bedrooms, 1 secondary bath, and your conveniently located laundry. This original owner unit has had numerous upgrades including but not limited to: Air conditioning, 220 volt garage heater, gas fireplace, blinds, new flooring, coffee bar, and accent walls.