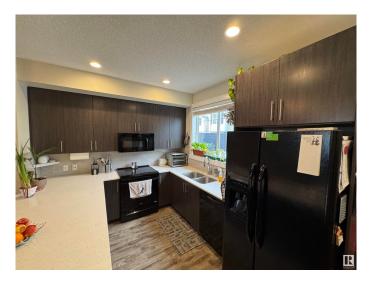

#### \$369,900

3 Bedroom, 2.50 Bathroom, 1,485 sqft Condo / Townhouse on 0.00 Acres

Crystallina Nera West, Edmonton, AB

Gorgeous 3-story double car garage townhome with A/C! Situated off the centre courtyard this 3-bed, 2 and a half bath open concept unit is perfect for young families or first time home buyers. The first floor holds your double car garage with 11 foot ceilings for extra storage, utility room, flex space/ den, and foyer. Second level is sure to impress with 9-foot ceilings, greater than 10-foot long peninsula overlooking your dining and living spaces. This floor also host your half bath and access to you full width balcony with Natural gas hook up. Upstairs is completed with the primary bedroom and ensuite, 2 additional bedrooms, 1 secondary bath, and your conveniently located laundry. This original owner unit has had numerous upgrades including but not limited to: Air conditioning, 220 volt garage heater, gas fireplace, blinds, new flooring, coffee bar, and accent walls.