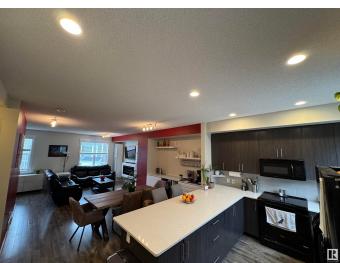

#### \$369,900

3 Bedroom, 2.50 Bathroom, 1,485 sqft Condo / Townhouse on 0.00 Acres

Crystallina Nera West, Edmonton, AB

Gorgeous 3-story double car garage townhome with A/C! Situated off the centre courtyard this 3-bed, 2 and a half bath open concept unit is perfect for young families or first time home buyers. The first floor holds your double car garage with 11 foot ceilings for extra storage, utility room, flex space/ den, and foyer. Second level is sure to impress with 9-foot ceilings, greater than 10-foot long peninsula overlooking your dining and living spaces. This floor also host your half bath and access to you full width balcony with Natural gas hook up. Upstairs is completed with the primary bedroom and ensuite, 2 additional bedrooms, 1 secondary bath, and your conveniently located laundry. This original owner unit has had numerous upgrades including but not limited to: Air conditioning, 220 volt garage heater, gas fireplace, blinds, new flooring, coffee bar, and accent walls.