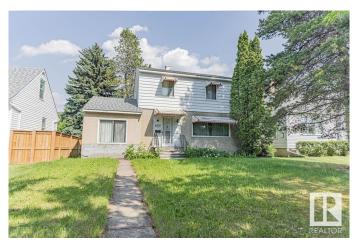

## \$310,000

3 Bedroom, 1.00 Bathroom, 1,496 sqft Single Family on 0.00 Acres

Queen Mary Park, Edmonton, AB

Exciting opportunity in north Queen Mary Park. Built in 1951 this 1495 square foot three bedroom two storey home is a great way to build yourself some equity. Situated on a large 654.59 m2 lot with 14.3m2 frontage the home is in need of a makeover to bring it back to it's best. The main floor has a large west facing living room, formal dining room, eat-in kitchen, and a family room in the previously converted attached garage. The second floor has the primary bedroom, two additional bedrooms and a four piece bathroom. Then the basement has a large family room, laundry, and plenty of storage. Other features include a double detached garage, convenient central location, and quick access to downtown and Kingsway Garden Mall.

#### **Essential Information**

MLS® # E4444283 Price \$310,000

Bedrooms 3

Bathrooms 1.00

Full Baths 1

Square Footage 1,496 Acres 0.00 Year Built 1951

Type Single Family

Sub-Type Detached Single Family

Style 2 Storey
Status Active