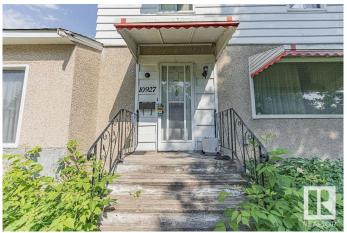

## \$310,000

3 Bedroom, 1.00 Bathroom, 1,496 sqft Single Family on 0.00 Acres

Queen Mary Park, Edmonton, AB

Exciting opportunity in north Queen Mary Park. Built in 1951 this 1495 square foot three bedroom two storey home is a great way to build yourself some equity. Situated on a large 654.59 m2 lot with 14.3m2 frontage the home is in need of a makeover to bring it back to it's best. The main floor has a large west facing living room, formal dining room, eat-in kitchen, and a family room in the previously converted attached garage. The second floor has the primary bedroom, two additional bedrooms and a four piece bathroom. Then the basement has a large family room, laundry, and plenty of storage. Other features include a double detached garage, convenient central location, and quick access to downtown and Kingsway Garden Mall.

#### **Exterior**

Exterior Wood, Stucco

Exterior Features Back Lane, Fenced, Public Transportation, Schools, Shopping Nearby,

See Remarks

Roof Asphalt Shingles

Construction Wood, Stucco

Foundation Concrete Perimeter