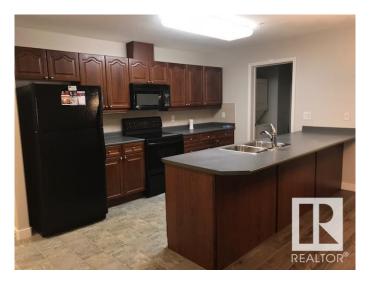

## \$214,900

2 Bedroom, 2.00 Bathroom, 1,004 sqft Condo / Townhouse on 0.00 Acres

Canon Ridge, Edmonton, AB

Backing Onto Ravine, this Newly Renovated 2 Bedroom, 2 Bathroom Condo is located in a well run +18 Complex, small pets with board approval. New Laminate, New Paint, and ready for its new owner. This property comes with 5 appliances, insuite Laundry. Also, 1 titled underground heated parking stall for the cold winters & lots of Visitor Parking. The Ravines at Hermitage also has Genie Pad for communication with Management and Board. Garbage Shoot on Each Floor. There is a amenities room for your enjoyment. Which has a BBQ on the patio along with a pool table, shuffleboard, TV, and Library for your enjoyment. (Great for family Parties). Don't wait on this one!!! This is a Great Complex to Live in!!!!

## Interior

Interior Features ensuite bathroom

Appliances Dishwasher-Built-In, Fan-Ceiling, Microwave Hood Fan, Refrigerator,

Stacked Washer/Dryer, Stove-Electric, Window Coverings

Heating Hot Water, Natural Gas