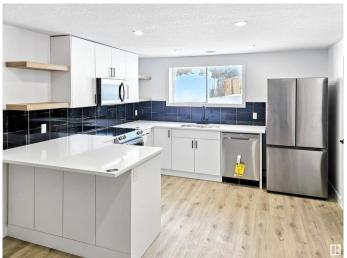

#### \$425,000

5 Bedroom, 2.50 Bathroom, 1,121 sqft Single Family on 0.00 Acres

Parkdale (Edmonton), Edmonton, AB

Investor and Family Opportunity in Parkdale! The main floor offers 3 spacious bedrooms and 2 modern bathrooms, perfect for family living. The Legal basement suite, with its own private entrance, 2 large bedrooms, in-suite laundry, and bright oversized windows, ensures strong rental appeal. Both units feature luxury vinyl plank flooring, quartz countertops, brand new appliances, updated plumbing, modern lighting, new kitchens, separate laundry, and ample storage. Located in vibrate Parkdale, enjoy proximity to shopping, schools, parks, public transit, and plenty of parking.

### Interior

Interior Features ensuite bathroom

Appliances Appliances Negotiable
Heating Forced Air-1, Natural Gas

Stories 2

Has Suite Yes

Has Basement Yes

Basement Full, Finished