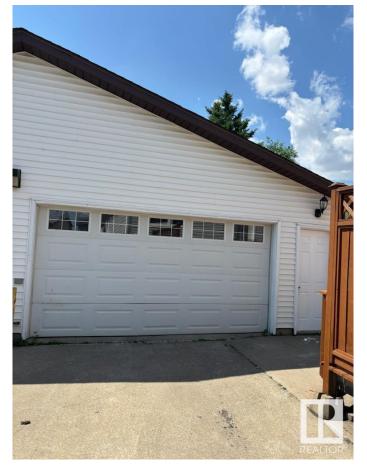

### \$359,800

4 Bedroom, 2.00 Bathroom, 915 sqft Single Family on 0.00 Acres

Homesteader, Edmonton, AB

Beautifully updated Half Duplex Bungalow with Double Heated Garage! This charming and extensively upgraded bungalow offers a total of 4 bedrooms and 2 full bathrooms, making it perfect for families or savvy investors. 100 AMP electrical panel, new kitchen floors, new baseboard, new counters+appliances, newer shingles and bathroom has been updated. The exterior offers a low-maintenance front and back yard, complete with a large deck. The oversized double detached garage is heated, ideal for storage, hobbies, or keeping your vehicles warm year-round. Packed with valueâ€"this home is a must-see!

#### **Amenities**

Amenities Detectors Smoke, No Animal Home, No Smoking Home Parking Double Garage Detached, Heated, Insulated, Over Sized