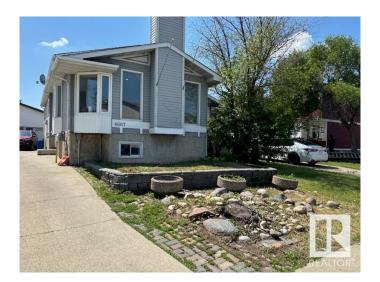

# \$359,800 - 4667 126 Avenue, Edmonton

MLS® #E4444824

### \$359,800

4 Bedroom, 2.00 Bathroom, 915 sqft Single Family on 0.00 Acres

Homesteader, Edmonton, AB

Beautifully updated Half Duplex Bungalow with Double Heated Garage! This charming and extensively upgraded bungalow offers a total of 4 bedrooms and 2 full bathrooms, making it perfect for families or savvy investors. 100 AMP electrical panel, new kitchen floors, new baseboard, new counters+appliances, newer shingles and bathroom has been updated. The exterior offers a low-maintenance front and back yard, complete with a large deck. The oversized double detached garage is heated, ideal for storage, hobbies, or keeping your vehicles warm year-round. Packed with valueâ€"this home is a must-see!

# **Community Information**

Address 4667 126 Avenue

Area Edmonton

Subdivision Homesteader

City Edmonton
County ALBERTA

Province AB

Postal Code T5A 4L1