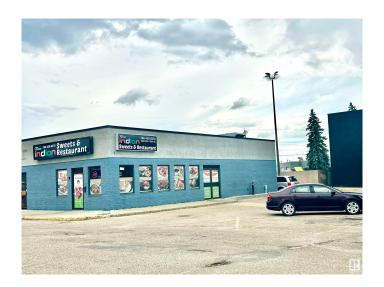

### \$240,000

0 Bedroom, 0.00 Bathroom, Business on 0.00 Acres

Rosedale Industrial, Edmonton, AB

An excellent opportunity to own a well-established and thriving Indian Sweets & Restaurant located in the high-traffic Argyll Plaza. Operating successfully for over seven years, the business has built a strong reputation and a loyal customer base. Positioned in a busy plaza with surrounding restaurants and shops, it benefits from steady foot traffic and great visibility. The restaurant offers a wide variety of authentic Indian dishes and sweets, all freshly made to order using quality ingredients. Known for its flavorful daily specials, it enjoys a strong local following and repeat clientele. With hours that cater to both daytime and evening customers, the business serves a broad market. This turnkey operation is profitable and well-managed, perfect for someone looking to enter or expand in the food industry. Financials, lease details, and a list of included assets will be shared with serious buyers upon signing a Non-Disclosure Agreement (NDA).