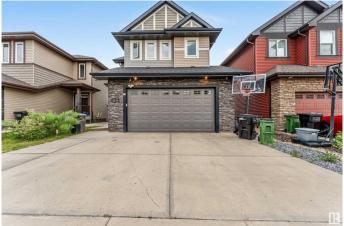

# \$699,000 - 1238 Watt Drive, Edmonton

MLS® #E4444887

#### \$699,000

6 Bedroom, 5.00 Bathroom, 2,253 sqft Single Family on 0.00 Acres

Walker, Edmonton, AB

Welcome to this exceptional former show home in the desirable Walker community! This stunning single-family detached home features a fully finished basement and numerous upgrades throughout. Enjoy the comfort of air conditioning and an in-built music system that extends throughout the house. The heated garage is perfect for those cold Edmonton winters. The main floor boasts a king-size bedroom with a full bathroom, offering convenience and luxury. The upper floor features three spacious bedrooms, 2.5 bathrooms, and a huge bonus room perfect for family entertainment. The extended driveway provides ample parking space for guests. The spice kitchen is ideal for culinary enthusiasts. Don't miss the opportunity to own this beautiful home!